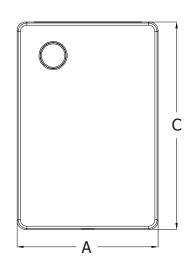

| Dimension [mm] |    |  |
|----------------|----|--|
| A              | 65 |  |
| В              | 33 |  |
| С              | 96 |  |