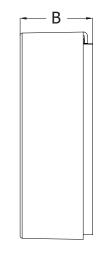

| Dimension [mm] |    |  |
|----------------|----|--|
| A              | 65 |  |
| В              | 33 |  |
| С              | 96 |  |